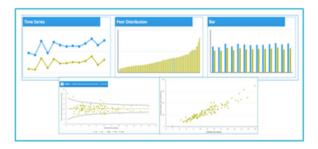

Application
Programming Interface

Access iCompare data in machinereadable formats Implement data into various BI tools

Incorporate elements of RPA in pipelines

#### The solution

The CHKS application programming interface (API) allows clients to extract the same data used in iCompare into your preferred business intelligence (BI) tools. CHKS gives you the ability to create complex data analytics and integration with local BI software increasing automation in your data flows.