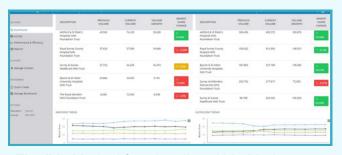

# Market Intelligence

Shows activity and income volumes across whole health economies Includes Inpatient and Outpatient data Market share by Commissioner and GP Practice

#### The solution

CHKS Market Intelligence pinpoints by Commissioner or GP Practice where inpatient and outpatient activity / tariff levels are falling / growing for the healthcare provider and also across the wider health economy. A range of options are available including admission type, specialty and HRG, plus a selection of charting and mapping views are included to better understand the data.

#### Key features and benefits:

- Develop services by identifying opportunities for new services or to grow existing ones
- Measure the success of service improvement initiatives
- Quickly detect risks to established activity
  or income
- Analyse competitor activity and understand the impact on your services
- Highlight risks to service improvement initiatives
- Identify commissioning trends to understand pressures in the healthcare system and support work to resolve them
- See where GPs and CCGs are commissioning their services from and how this affects your organisation
- Take a total view of the local healthcare market and the needs of your key commissioners
- Generate supporting data that informs commissioner discussions.