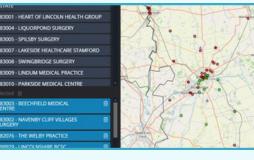

### To find out more, please email info@chks.co.uk

The 'My Market' functionality within Market Intelligence allows you to review commissioner and provider activity for a given market. This is different from the default analysis which focusses on the activity of the client and then provides insight into which other providers work with the clients' commissioners (GP or CCG). It is possible to create a commissioner market based on GPs or CCGs and a provider market based on organisations or hospitals.