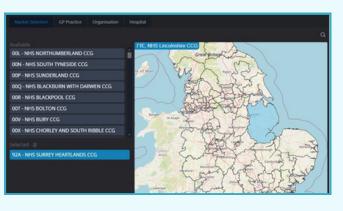

### To find out more, please email info@chks.co.uk

The 'My Market' functionality within Market Intelligence allows you to review commissioner and provider activity for a given market. This is different from the default analysis which focusses on the activity of the client and then provides insight into which other providers work with the clients' commissioners (GP or CCG). It is possible to create a commissioner market based on GPs or CCGs and a provider market based on organisations or hospitals.