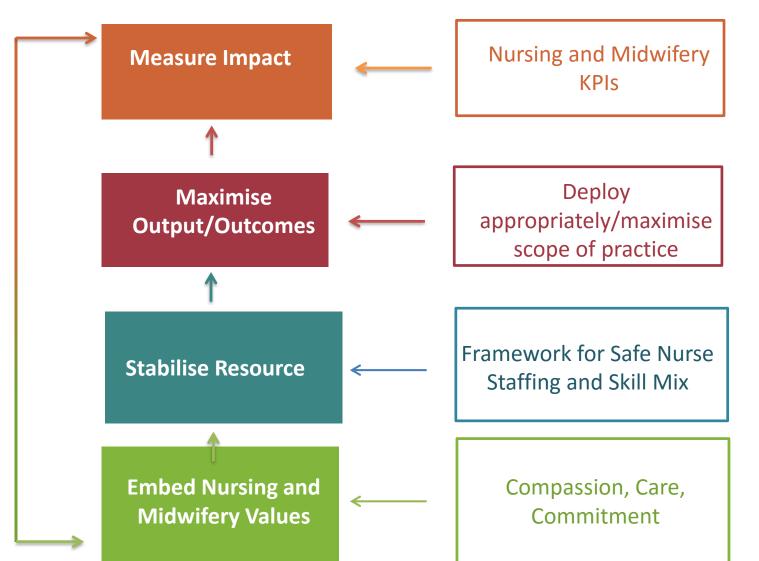

# Maximise Outputs/ Outcomes

Deploy Appropriately

Community nursing and midwifery response to Integrated Care

Maximise Scope of Practice

Graduate, Specialist and Advanced Practice

Create a critical mass of Registered Advanced Nurse Practitioners

Change how we utilise and deploy the nursing resource

Measure impact and effectiveness of the new framework

A policy on the development of Graduate, Specialist and Advanced Nurse Practice