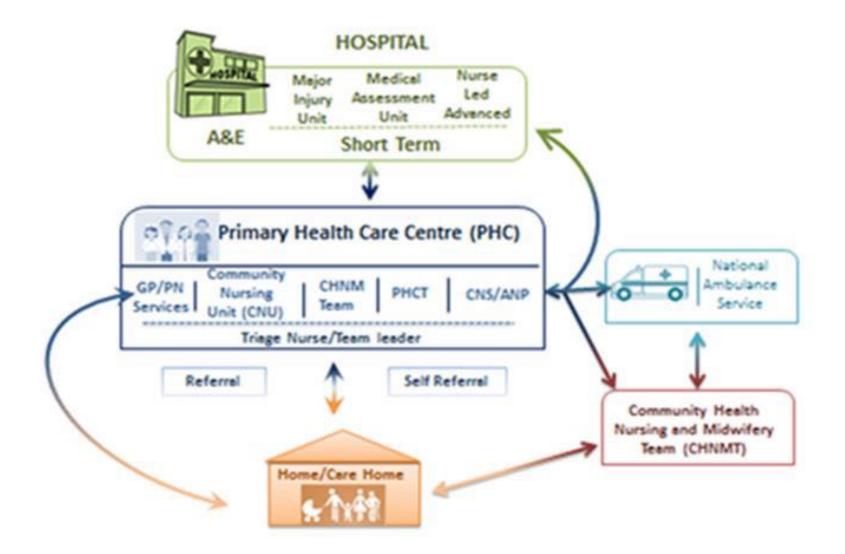

Office** 

Sustainable Staffing

Stable &

Agency elimination / reductions up to 19.5% Agency cost saving on average €37,000pm Skill Mix stabilisation Reduction in sick leave – e.g 8% to 0.5%

Positive Patient Outcomes

Safe Nurse Staffing Programme **Nursing Intensity Weight Based Cost** 

Positive Staff Outcomes

Levels of job satisfaction and intention to leave considerably improved

Nurse reports of resource adequacy improved

Time for **supervisory support** substantially increased

# Maximise Outputs/ Outcomes

Deploy Appropriately

Community nursing and midwifery response to Integrated Care

Maximise Scope of Practice

Graduate, Specialist and Advanced Practice

## Selection of nurses and midwives



# Model of community nursing and midwifery integrated care



# Pathways of care



## **Strategy for Advanced Practice**

# A policy direction for Graduate, Specialist and Advanced Practice in Nursing and Midwifery to meet service need



#### **Set Direction**

- Determine values
- Turn vision into action
- Focus on patients
- Focus on the future
- Understand external environment



# Visible viable character

- Evidence base
- Outcomes
- Output
- Impact



# Mobilise Commitment

- Engagement build collaborative relationships
- Mange the boundaries
- Share power and authority



#### Engender Organizational Capital

- Build strategic alliances
- Build critical mass
- Manage Change & Make Change happen

### **Objective - What does success look like?**

- 1. Create a framework to meet service need Develop a critical mass of RANP/RAMP's in a flexible, timely fashion (700