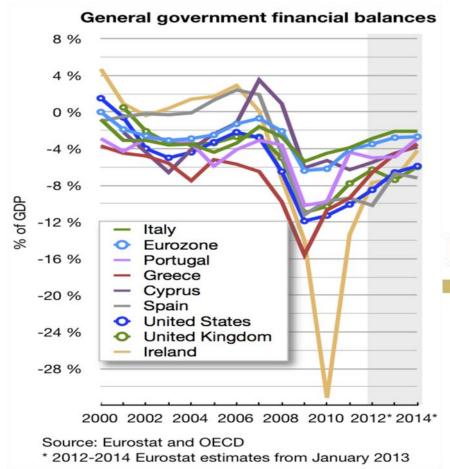

### **Economic Crisis**

- Reduced number of nurses and midwives from the health service by approx 5,000
- Reduced undergraduate supply
- Recruitment moratorium
- Incentivised retirement schemes