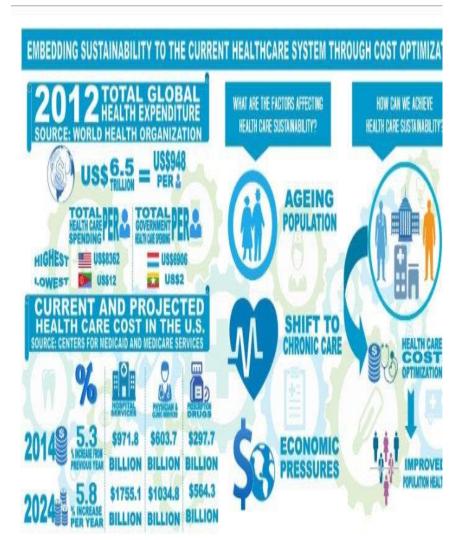

## EMBEDDING SUSTAINABILITY TO THE CURRENT HEALTHCARE SYSTEM THROUGH COST OPTIMIZA

\$603.7

\$1034.8

\$297.7

BILLION \$564.3

BILLION

WHAT ARE THE FACTORS AFFECTING **HEALTH CARE SUSTAINABILITY?** 

HOW CAN WE ACHIEVE HEALTH CARE SUSTAINABILITY?