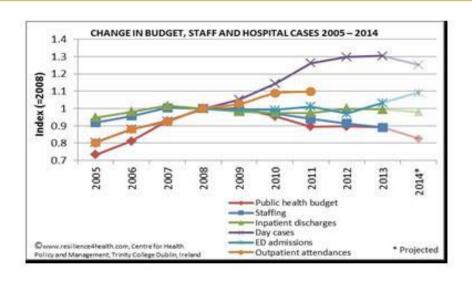

AINABILITY TO THE CURRENT HEALTHCARE SYSTEM THROUGH COST OPTIMIZA















\$603.7

\$1034.8



\$297.7

BILLION \$564.3

BILLION

WHAT ARE THE FACTORS AFFECTING **HEALTH CARE SUSTAINABILITY?** 







HOW CAN WE ACHIEVE HEALTH CARE SUSTAINABILITY?







## The Future Health Service



Our Current Health System

**A Transformed Health System** 



## **Future of Nursing and Midwifery**

Nursing and Midwifery are inextricably, and rightly so, linked to societies future and the future of healthcare

Nursing and Midwifery health reform chance to improve care



### **Economic Crisis**



- Reduced number of nurses and midwives from the health service by approx 5,000
- Reduced undergraduate supply
- Recruitment moratorium
- Incentivised retirement schemes

## Impact on Health Services



## **CHIEF NURSES OFFICE**



#### **MISSION & VALUES**

Maximise the capacity of nursing and midwifery to strengthen the health system and optimise service provision in the interests patients their families and the wider community

**Critical thinking** 



**Critical caring** 



**Critical acting** 



## **Strategy of the Chief Nursing Office**



#### **WHO**

Promote evidencebased practice and innovation









## **How - Honest Conversation**

"Strategy? It isn't too complex really, just A to B as fasht as you can"

"We're well used to a bit of wind, that kinda thing wouldn't phase us at all." "Shake the boat to see if we could knock him out" (regarding their father)



"Close the eyes and pull like a dog"

"You've just been asking us questions and we've been answering them"