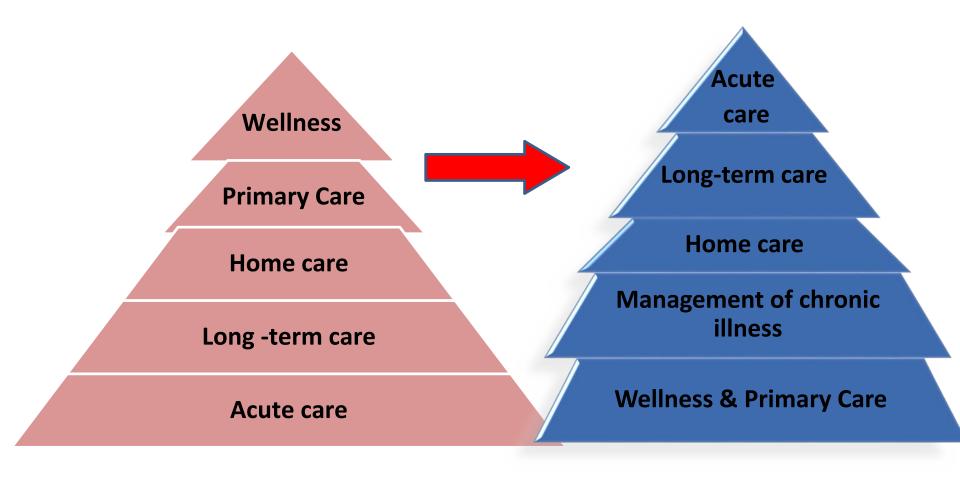

## The Future Health Service

Our Current Health System

**A Transformed Health System** 