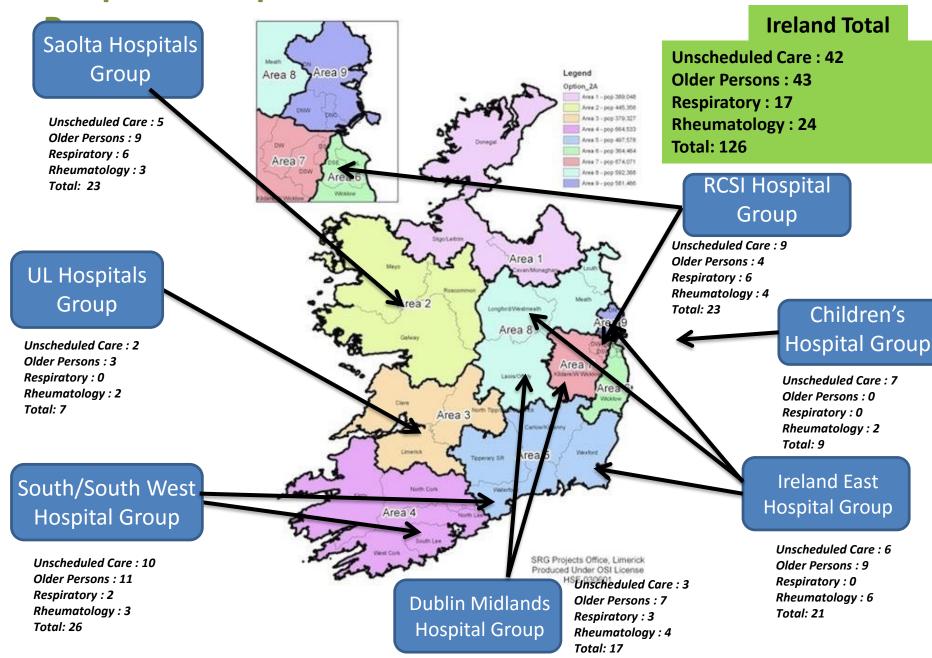

## **Hospital Groups used in the Selection**

### **Outcomes**

**Example:** Rheumatology

- Increased quality of care
- 27,000 additional nurse-led out patient reviews annually
- Potential savings of 15 million euro per year